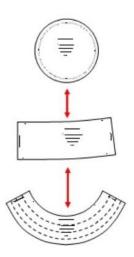

#### CORTE/CUT

- 1.- Pieza superior. 1 Corte
- 2.- Pieza del costado. 1 Corte con tela doblada
- 3.— Ala del sombrero. 1 Corte con tela doblada —Forro: Cortar las piezas 1 y 2
- to provide Valence Val
- 1.- Upper part. 1 Cut
- 2.-Side piece. 1 Cut with folded fabric
- 3.- Brim of the hat. 1 Cut with folded fabric
- -Lining: Out pieces 1 and 2

## CONFECCIÓN/MAKING

v forro

A.— Coser la pieza del costado a la pieza superior, en tela y en forro

B. – Preparar el ala del sombrero. Encarar los derechos, coser y dar vuelta. Pasar pespunte si lo desea C. – Coser el ala de sombrero a la pieza del costado, tela

A.— Sew the piece from the side to the top piece, in fabric and lining

B.— Prepare the brim of the hat. face the rights of the fabric, sew and turn. Pass backstitch if desired C.— Sew the hat brim to the side piece, in fabric and lining