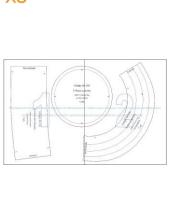

#### CORTE/CUT

- 1.- Pieza superior. 1 Corte
- 2.- Pieza del costado. 1 Corte con tela doblada
- 3.— Ala del sombrero. 1 Corte con tela doblada —Forro: Cortar las piezas 1 y 2
- to provide Valence Val
- 1.- Upper part. 1 Cut
- 2.-Side piece. 1 Cut with folded fabric
- 3.- Brim of the hat. 1 Cut with folded fabric
- -Lining: Out pieces 1 and 2

CODIGO M-103

SOMBRERO PESCADOR / FISHING