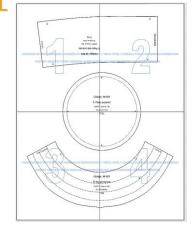

#### CORTE/CUT

- 1.- Pieza superior. 1 Corte
- 2.- Pieza del costado. 1 Corte con tela doblada
- 3.— Ala del sombrero. 1 Corte con tela doblada —Forro: Cortar las piezas 1 y 2
- to provide Valence Val
- 1.- Upper part. 1 Cut
- 2.-Side piece. 1 Cut with folded fabric
- 3.- Brim of the hat. 1 Cut with folded fabric
- -Lining: Out pieces 1 and 2

## **ARMADO DE LAS HOJAS POR TALLAS**

PAPER ASSEMBLY

XS

M