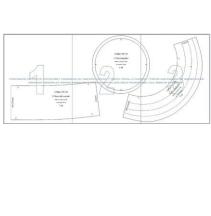

#### CORTE/CUT

- 1.- Pieza superior. 1 Corte
- 2.- Pieza del costado. 1 Corte con tela doblada
- 3.— Ala del sombrero. 1 Corte con tela doblada —Forro: Cortar las piezas 1 y 2
- to provide Valence Val
- 1.- Upper part. 1 Cut
- 2.-Side piece. 1 Cut with folded fabric
- 3.- Brim of the hat. 1 Cut with folded fabric
- -Lining: Out pieces 1 and 2

CODIGO M-103

SOMBRERO PESCADOR / FISHING