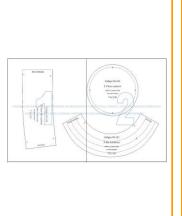

#### CORTE/CUT

- 1.- Pieza superior. 1 Corte
- 2.- Pieza del costado. 1 Corte con tela doblada
- 3.— Ala del sombrero. 1 Corte con tela doblada —Forro: Cortar las piezas 1 y 2
- to provide Valence Val
- 1.- Upper part. 1 Cut
- 2.-Side piece. 1 Cut with folded fabric
- 3.- Brim of the hat. 1 Cut with folded fabric
- -Lining: Out pieces 1 and 2

## **ARMADO DE LAS HOJAS POR TALLAS**

PAPER ASSEMBLY

XS

M