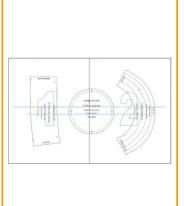

#### CORTE/CUT

- 1.- Pieza superior. 1 Corte
- 2.- Pieza del costado. 1 Corte con tela doblada
- 3.— Ala del sombrero. 1 Corte con tela doblada —Forro: Cortar las piezas 1 y 2
- to provide Valence Val
- 1.- Upper part. 1 Cut
- 2.-Side piece. 1 Cut with folded fabric
- 3.- Brim of the hat. 1 Cut with folded fabric
- -Lining: Out pieces 1 and 2

## **ARMADO DE LAS HOJAS POR TALLAS**

PAPER ASSEMBLY

XS

M