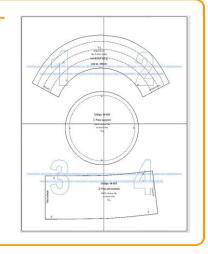

#### CORTE/CUT

- 1.- Pieza superior. 1 Corte
- 2.- Pieza del costado. 1 Corte con tela doblada
- 3.— Ala del sombrero. 1 Corte con tela doblada —Forro: Cortar las piezas 1 y 2
- to provide Valence Val
- 1.- Upper part. 1 Cut
- 2.-Side piece. 1 Cut with folded fabric
- 3.- Brim of the hat. 1 Cut with folded fabric
- -Lining: Out pieces 1 and 2

CODIGO M-103

SOMBRERO PESCADOR / FISHING