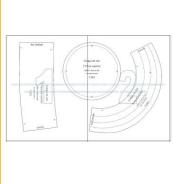

#### CORTE/CUT

- 1.- Pieza superior. 1 Corte
- 2.- Pieza del costado. 1 Corte con tela doblada
- 3.— Ala del sombrero. 1 Corte con tela doblada —Forro: Cortar las piezas 1 y 2
- to provide Valence Val
- 1.- Upper part. 1 Cut
- 2.-Side piece. 1 Cut with folded fabric
- 3.- Brim of the hat. 1 Cut with folded fabric
- -Lining: Out pieces 1 and 2

## **ARMADO DE LAS HOJAS POR TALLAS**

PAPER ASSEMBLY

XS

M