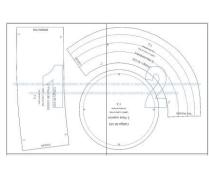

#### CORTE/CUT

- 1.- Pieza superior. 1 Corte
- 2.- Pieza del costado. 1 Corte con tela doblada
- 3.— Ala del sombrero. 1 Corte con tela doblada —Forro: Cortar las piezas 1 y 2
- to provide Valence Val
- 1.- Upper part. 1 Cut
- 2.-Side piece. 1 Cut with folded fabric
- 3.- Brim of the hat. 1 Cut with folded fabric
- -Lining: Out pieces 1 and 2

CODIGO M-103

SOMBRERO PESCADOR / FISHING